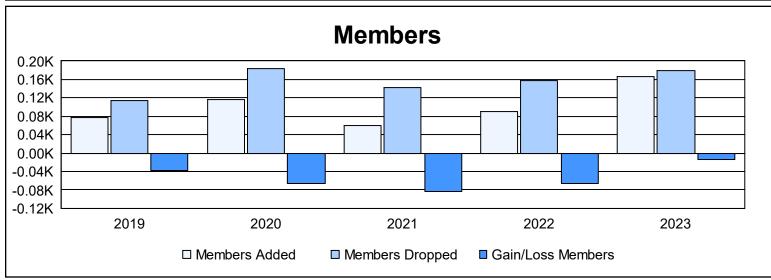

District 16 N As of June 2023 Cumulative

| Year      | New<br>Clubs | Dropped<br>Clubs | Gain/<br>Loss<br>Clubs | New<br>Members | Charter<br>Members | Reinstate<br>Members | Transfer<br>Members | Total<br>Member<br>Added | Total<br>Members<br>Dropped | Gain/<br>Loss<br>Members |
|-----------|--------------|------------------|------------------------|----------------|--------------------|----------------------|---------------------|--------------------------|-----------------------------|--------------------------|
| 2018-2019 | 0            | 0                | 0                      | 70             | 0                  | 4                    | 3                   | 77                       | 115                         | -38                      |
| 2019-2020 | 1            | 0                | 1                      | 61             | 26                 | 26                   | 4                   | 117                      | 183                         | -66                      |
| 2020-2021 | 0            | 3                | -3                     | 39             | 0                  | 18                   | 2                   | 59                       | 142                         | -83                      |
| 2021-2022 | 1            | 2                | -1                     | 65             | 20                 | 3                    | 2                   | 90                       | 157                         | -67                      |
| 2022-2023 | 1            | 5                | -4                     | 138            | 26                 | 2                    | 1                   | 167                      | 180                         | -13                      |
| Average   | 1            | 2                | -1                     | 75             | 14                 | 11                   | 2                   | 102                      | 155                         | -53                      |